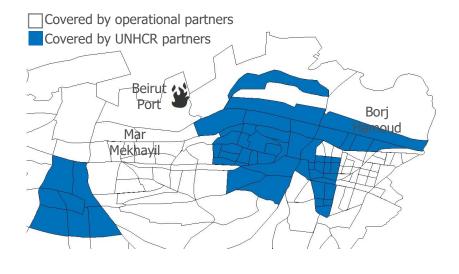

## 2020-2021 Shelter and Protection Response

Mount Lebanon Sub-Office – As of December 2021

On 4 August 2020, the city of Beirut was hit by a devastating explosion which destroyed most of the city's port. The incident killed more than 200 people, injured over 6,500 and damaged an estimated 48,000 buildings, of which 1,144 buildings hosting 30,660 individuals were severely affected. In response to the incident, UNHCR allocated 22,000,000 USD to support the community to meet their Shelter and Protection needs.