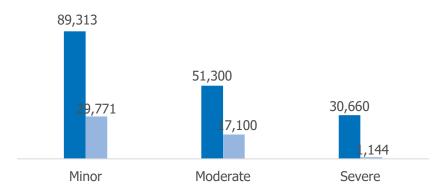

## 2020-2021 Shelter and Protection Response

Mount Lebanon Sub-Office – As of December 2021

On 4 August 2020, the city of Beirut was hit by a devastating explosion which destroyed most of the city's port. The incident killed more than 200 people, injured over 6,500 and damaged an estimated 48,000 buildings, of which 1,144 buildings hosting 30,660 individuals were severely affected. In response to the incident, UNHCR allocated 22,000,000 USD to support the community to meet their Shelter and Protection needs.

#### **Shelter Damage**

#### **10,000,000** USD

**Rehabilitation and Repair** 

**11,356** Beneficiaries

1,714 minor damaged units repaired

1,308 moderate damaged units rehabilitated

**133** common areas rehabilitated

2 community projects implemented