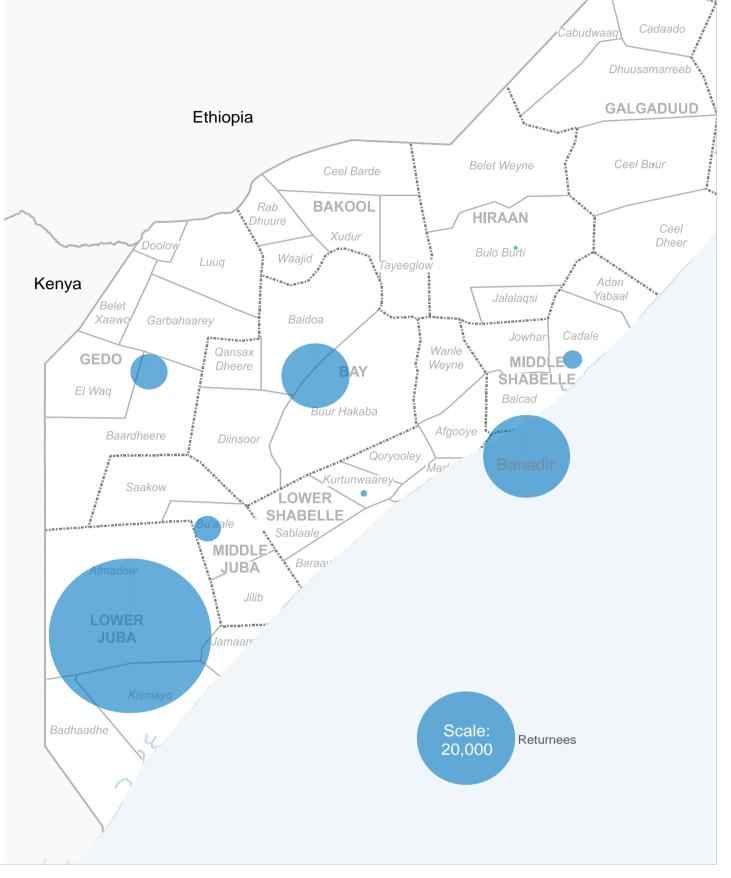

#### Somali returnees by destination

Data on destinations for returnees from Kenya are generally based on the place of initial return. In the case of arrivals by road convoy in 2017, the final destination declared on arrival is used.

| Region          | Individuals |        | Percent |
|-----------------|-------------|--------|---------|
| Lower Juba      |             | 54,508 | 63.8%   |
| Banadir         |             | 15,684 | 18.4%   |
| Bay             |             | 9,655  | 11.3%   |
| Gedo            |             | 2,922  | 3.4%    |
| Middle Juba     | I           | 1,539  | 1.8%    |
| Middle Shabelle |             | 798    | 0.9%    |
| Lower Shabelle  |             | 104    | 0.1%    |
| Hiraan          |             | 42     | 0.0%    |
| Woq. Galbeed    |             | 18     | 0.0%    |
| Nugaal          |             | 13     | 0.0%    |
| Bari            |             | 12     | 0.0%    |
| Other           |             | 170    | 0.2%    |
| TOTAL           |             | 85,465 | 100%    |