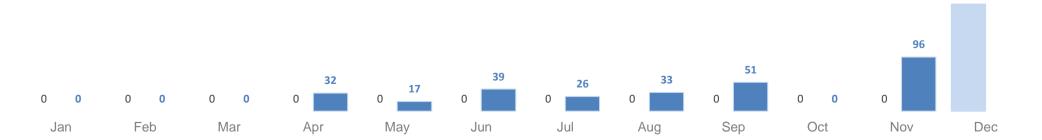

#### Returnees from Kenya by month

| _ | Year    | Total  |
|---|---------|--------|
| _ | <= 2017 | 75,297 |
|   | 2018    | 7,542  |
|   | 2019    | 2,142  |
|   | 2020    | 190    |
|   | 2021    | 294    |