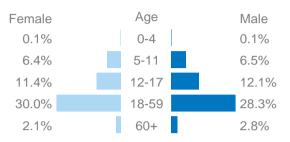

#### Age, gender composition

Women and children combined represent 71.1% of all returnees to date