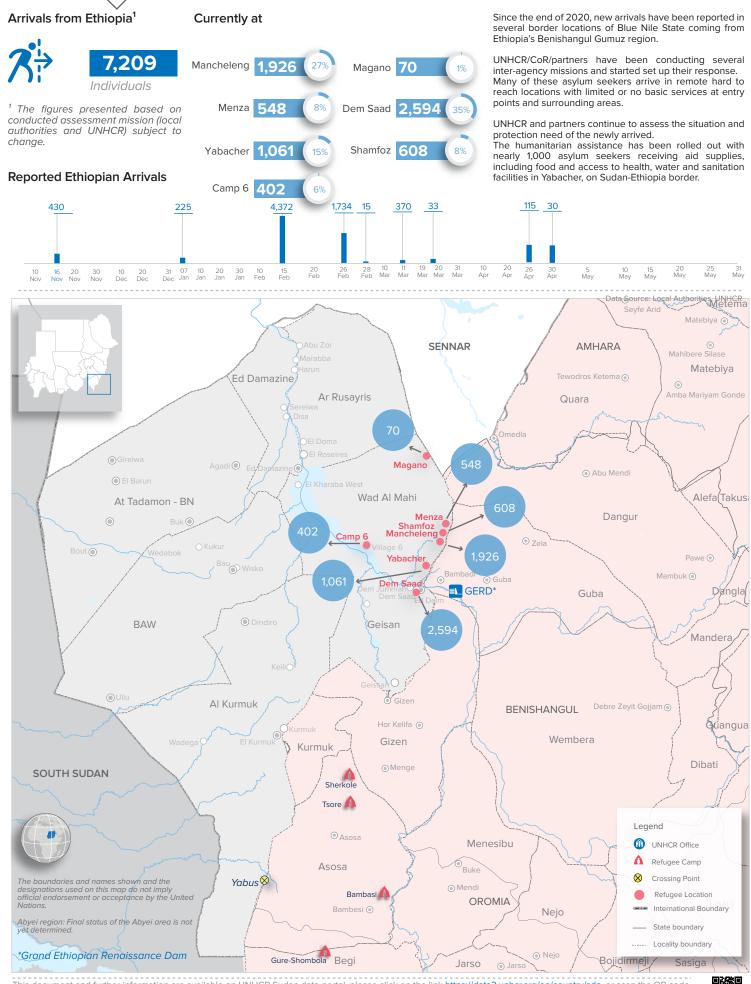

#### SUDAN Ethiopian Emergency Situation - Arrivals Update Blue Nile

as of 1 May 2021

This document and further information are available on UNHCR Sudan data-portal, please click on the link https://data2.unhcr.org/en/country/sdn, or scan the QR code For Feedback Contact: UNHCR, Information Management Unit, SUDKHIM@unhcr.org | Senior Field Coordinator, velusamy@unhcr.org | Sources: UNHCR, CoR