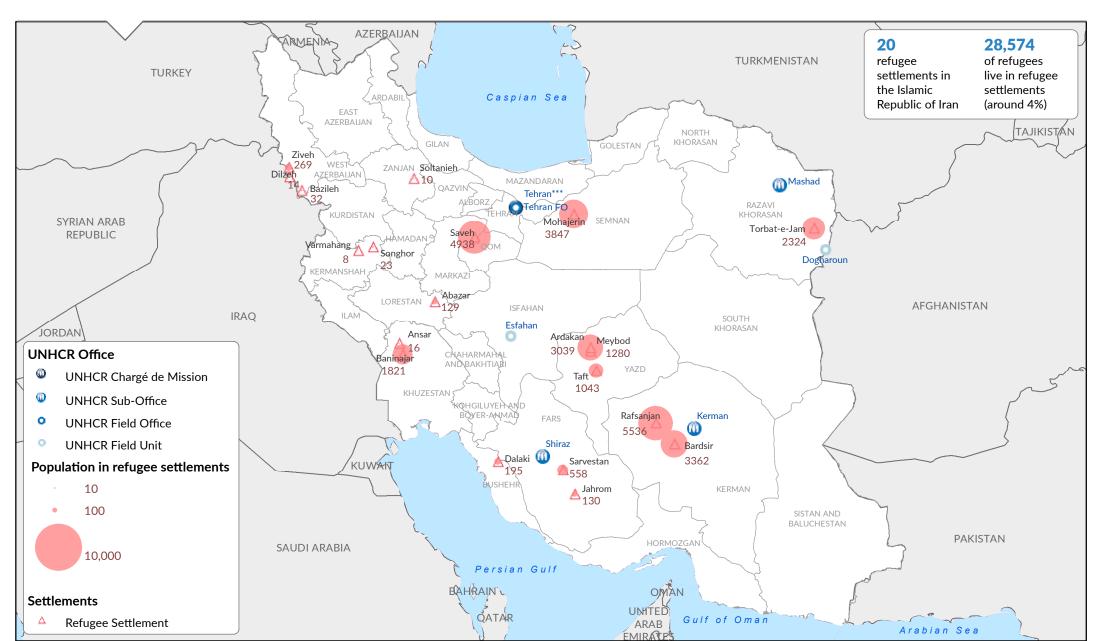

as of 9 Dec 2020

According to the data recently received from the Government of the Islamic Republic of Iran in October 2020, on which consultations are ongoing, 800,000 refugee card holders reside in Iran. 96% of refugees live in urban settings, while the remaining 4% live in refugee settlements, as reflected on this map.

The boundaries and names shown and the designations used on this map do not imply official endorsement or acceptance by the United Nations. Source: WFP Iran as of 9 December.