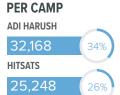

#### ETHIOPIA OPERATION

#### **TIGRAY EMERGENCY**

#### **ERITREAN REFUGEE POPULATION PROFILE - TIGRAY REGION**

information verified pre-crisis 4 November 2020

#### **ERITREAN REFUGEE POPULATION IN TIGRAY**



95.916



88,035 54,830

NUMBER OF BOYS

in primary school are

55% of enrolled children

32%



7.818 6.010





#### **URBAN LOCATION**

25 ns hosting refugees

OUT OF CAMP (OCP)\*

7,818

#### AGE AND GENDER BREAKDOWN

NUMBER OF WOMEN

44.5% families have a

female head of

household













boys

0

Men between 18-59 years represent 31% of all the males in the entire refugee population



### **ERITREANS IN ADDIS**

27,887 OCP\* Eritrean refugees in Addis;

493 assisted Eritrean refugees;

7,000 Eritrean refugees who were granted Addis OCP\* status but are still registered under Shire (due to the COVID-19 related closure of UNHCR registration desks).

**4/5,000** Eritrean refugees who came to Addis before the conflict with temporary permits e.g. to visit relatives. This number is an estimate according to Eritrean community leaders. Similarly to the previous 7,000 these refugees are regist