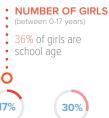

#### **ERITREAN REFUGEE POPULATION IN TIGRAY**

95.916

88,035 54,830

NUMBER OF BOYS

in primary school are

55% of enrolled children

32%

7.818 6.010