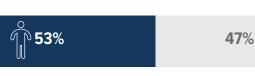

#### **ERITREAN REFUGEE POPULATION IN TIGRAY**

95.916

88,035 54,830

NUMBER OF BOYS

in primary school are

55% of enrolled children

32%

7.818 6.010

#### AGE AND GENDER BREAKDOWN

NUMBER OF WOMEN

44.5% families have a

female head of

household

boys

0

Men between 18-59 years represent 31% of all the males in the entire refugee population