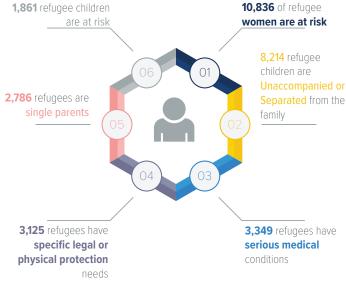

#### TOP SIX SPECIFIC NEEDS AMONG ERITREAN REFUGEES IN TIGRAY

1.795

1,796

6,259