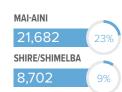

#### ETHIOPIA OPERATION

#### **TIGRAY EMERGENCY**

#### **ERITREAN REFUGEE POPULATION PROFILE - TIGRAY REGION**

information verified pre-crisis 4 November 2020

#### **ERITREAN REFUGEE POPULATION IN TIGRAY**



95.916



88,035 54,830

NUMBER OF BOYS

in primary school are

55% of enrolled children

32%



7.818 6.010





#### **URBAN LOCATION**

25 ns hosting refugees

OUT OF CAMP (OCP)\*

7,818

#### AGE AND GENDER BREAKDOWN

NUMBER OF WOMEN

44.5% families have a

female head of

household













boys

0

Men between 18-59 years represent 31% of all the males in the entire refugee population



### **ERITREANS IN ADDIS**

27,887 OCP\* Eritrean refugees in Addis;

493 assisted Eritrean refugees;

7,000 Eritrean refugees who were granted Addis OCP\* status but are still registered under Shire (due to the COVID-19 related closure of UNHCR registration desks).

**4/5,000** Eritrean refugees who came to Addis before the conflict with temporary permits e.g. to visit relatives. This number is an estimate according to Eritrean community leaders. Similarly to the previous 7,000 these refugees are register