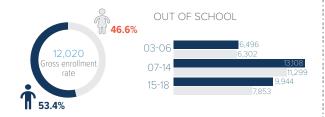

#### **ERITREAN REFUGEE POPULATION IN TIGRAY**

95.916

88,035 54,830

NUMBER OF BOYS

in primary school are

55% of enrolled children

32%

7.818 6.010

### **EDUCATION STATISTICS**

\* OCP - Out of Camp Policy - under this policy refugees are granted, by the Government of Ethiopia, to reside out of designated camps and freedom of movement.