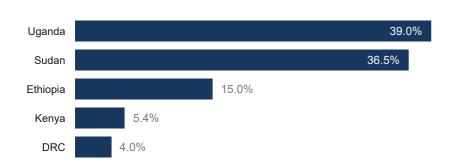

## Regional overview of the South Sudanese refugee population

### 2020 SOUTH SUDAN REGIONAL RRRP

as of 29 February 2020



#### **KEY FIGURES**



This figure excludes 2218 refugees and asylum seekers in the Central African Republic

### 2019 REGIONAL RRRP FUNDING



**USD 1.4 B** 

**REQUESTED** 

**USD 592.0 M** 

**RECEIVED** 

BY 92 RRP PARTNERS IN 2019 FOR THE SOUTH SUDAN SITUATION

### BY COUNTRY OF ASYLUM



### **NEW ARRIVALS BY MONTH**





## **2020 arrivals (1 Jan - 29 Feb): 12,567**Based on field reports, UNHCR and Government registration



The boundaries and names shown and the designations used on this map do not imply official endorsement or acceptance by the United Nations

Date: 29 February 2020 | Source: UNHCR, Government | Feedback: minuto@unhcr.org

# 我们的产品



## 大数据平台

国内宏观经济数据库 国际经济合作数据库 行业分析数据库

## 条约法规平台

国际条约数据库 国外法规数据库

## 即时信息平台

新闻媒体即时分析 社交媒体即时分析

## 云报告平台

国内研究报告 国际研究报告

## 预览已结束,完整报告链接和二维码如下:

https://www.yunbaogao.cn/report/index/report?reportId=5 17782