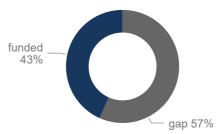

### 2019 REGIONAL RRRP FUNDING

**USD 1.4 B** 

**REQUESTED** 

**USD 592.0 M** 

**RECEIVED** 

BY 92 RRP PARTNERS IN 2019 FOR THE SOUTH SUDAN SITUATION