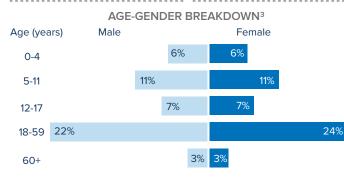

-----|---------|--|--|
| SYRIA <sup>2</sup> |      | 93,502  |  |  |
| ETHIOPIA           | 14,  | 14,272  |  |  |
| CAR                | 10,  | 10,279  |  |  |
| YEMEN              | 3,   | 3,710   |  |  |
| CHAD               | 3,1  | 3,100   |  |  |
| OTHERS             | 1,69 | 1,698   |  |  |

<sup>1</sup>Total number of South Sudanese refugees includes UNHCR/COR registered refugees, Immigration Passport Police (IPP) registered figures and unregistered population. Additional sources estimate a total of 1.3 million South Sudanese refugees in Sudan; however, this data require verification.

<sup>2</sup>Total number of Syrian refugees includes both individuals registered by UNHCR and COR, and IPP statistics on annual arrivals and departures since 2011.



#### POPULATION DISTRIBUTION







#### The boundaries and names shown and the designations used on this map do not imply official ment or acceptance by the United Nations



AGED WOMEN/GIRLS CHILDREN (6-17 YRS)<sup>3</sup> **DISTRIBUTION3** (13-49 YRS)3 54% 33% 27% Primary '6-13 yrs' (24%)

Women-headed (52%) Child-headed (2%)



Secondary '14-17 yrs' (9%)

# 我们的产品



# 大数据平台

国内宏观经济数据库 国际经济合作数据库 行业分析数据库 条约法规平台

国际条约数据库 国外法规数据库

### 即时信息平台

新闻媒体即时分析 社交媒体即时分析

## 云报告平台

国内研究报告 国际研究报告

### 预览已结束, 完整报告链接和二维码如下:

https://www.yunbaogao.cn/report/index/report?reportId=5\_17847