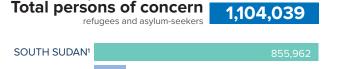

#### **Refugees and Asylum-seekers**

as of 30 June 2019





| ERITREA            |      | 121,516 |  |  |
|--------------------|------|---------|--|--|
| SYRIA <sup>2</sup> |      | 93,502  |  |  |
| ETHIOPIA           | 14,  | 14,272  |  |  |
| CAR                | 10,  | 10,279  |  |  |
| YEMEN              | 3,   | 3,710   |  |  |
| CHAD               | 3,1  | 3,100   |  |  |
| OTHERS             | 1,69 | 1,698   |  |  |

<sup>1</sup>Total number of South Sudanese refugees includes UNHCR/COR registered refugees, Immigration Passport Police (IPP) registered figures and unregistered population. Additional sources estimate a total of 1.3 million South Sudanese refugees in Sudan; however, this data require verification.

<sup>2</sup>Total number of Syrian refugees includes both individuals registered by UNHCR and COR, and IPP statistics on annual