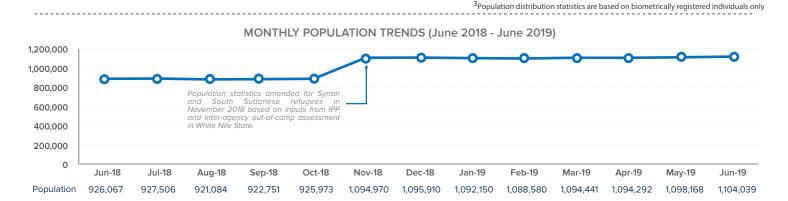

<sup>1</sup>Total number of South Sudanese refugees includes UNHCR/COR registered refugees, Immigration Passport Police (IPP) registered figures and unregistered population. Additional sources estimate a total of 1.3 million South Sudanese refugees in Sudan; however, this data require verification.

<sup>2</sup>Total number of Syrian refugees includes both individuals registered by UNHCR and COR, and IPP statistics on annual arrivals and departures since 2011.



#### POPULATION DISTRIBUTION







#### The boundaries and names shown and the designations used on this map do not imply official ment or acceptance by the United Nations



AGED WOMEN/GIRLS CHILDREN (6-17 YRS)<sup>3</sup> **DISTRIBUTION3** (13-49 YRS)3 54% 33% 27% Primary '6-13 yrs' (24%)

Women-headed (52%) Child-headed (2%)



Secondary '14-17 yrs' (9%)

# 我们的产品



# 大数据平台

国内宏观经济数据库 国际经济合作数据库 行业分析数据库 条约法规平台

国际条约数据库 国外法规数据库

### 即时信息平台

新闻媒体即时分析 社交媒体即时分析

## 云报告平台

国内研究报告 国际研究报告

### 预览已结束, 完整报告链接和二维码如下:

https://www.yunbaogao.cn/report/index/report?reportId=5\_17847