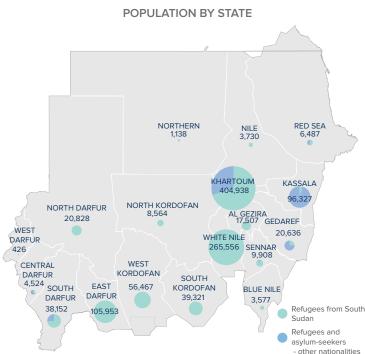

#### POPULATION DISTRIBUTION

#### The boundaries and names shown and the designations used on this map do not imply official ment or acceptance by the United Nations

AGED WOMEN/GIRLS CHILDREN (6-17 YRS)<sup>3</sup> **DISTRIBUTION3** (13-49 YRS)3 54% 33% 27% Primary '6-13 yrs' (24%)