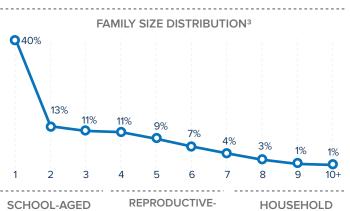

#### POPULATION DISTRIBUTION

Women-headed (52%) Child-headed (2%)

Secondary '14-17 yrs' (9%)