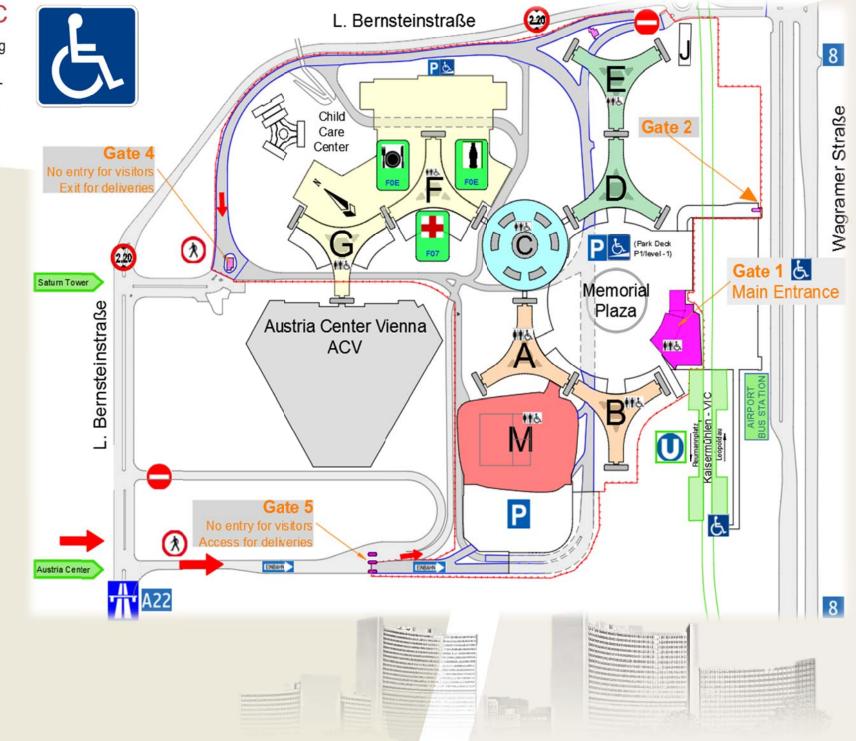

## ACCESS TO THE VIC

Ground floor (level 0E) of Building C can be reached by ramps in P1/ -1, leading to lifts and barrierfree access to all other buildings.

### Using Public

Transportation:

Gate 1 is located at Wagramer Strasse 5, next to U1 underground station "Kaisermühlen /Vienna International Centre". Access from U1 to Gate 1 is made possible by taking the elevator located near the south end. which ensures a barrier-free access to the ramp at Gate 1. After passing Gate 1, access to several buildings is only made possible by using the ramp located in front of the Building C at Memorial Plaza. All buildings are interconnected barrier-free on ground and 7<sup>th</sup> floor.

**By Car**: There are 8 dedicated parking lots for persons with disabilities on Park Deck P1 (level -1). Some dedicated parking lots are located in the middle of the parking deck while others are located next to the barrier-free ramp leading to the escalator of Building C, which have to be used to access the ground floor (0E) of Building C. Park Deck P1 is located underneath the Memorial Plaza and can be reached by car from Gate 2, 4 and 5.

#### **Important Facilities:**

Gate 1

F07

F07

F0E

F0E

C01

COF

Main Entrance Medical Service Pharmacy Cafeteria Bar/ Restaurant Coffee Corner Bank/ATM Post Office Newspaper Stand

Cafeteria and **Restaurant:** Free-flow area with barrier-free tables and barrier-free terrace seating arrangements, for people with disabilities, are available at the Cafeteria and Restaurant.

Medical Services: Barrier-free access to the Medical Services on Building F level 7 is provided.

**Toilets:** Several toilets are adapted to disabled people needs. For exact locations, please refer to the attached table.

**Commissary:** There are 2 dedicated parking lots for persons with disabilities at Commissary parking. Barrier-free access to the Commissary facilities is made possible through elevators.