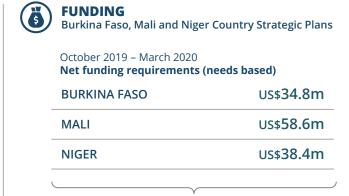

### **Central Sahel**





Total: US\$131.8m





#### **FOOD REQUIREMENTS** 48k MT in total (Crisis Response Component only) **BURKINA FASO** 23.205 2,640 NIGER **CASH REQUIREMENTS USD 44m in total (Crisis Response Component only) BURKINA FASO** 16.6 MALI 20.3 NIGER ■ BURKINA FASO ■ MALI ■ NIGER **KEY FIGURES** Total Population 20m 22m (in millions) Number of 289,000 171,000 187,000 Displaced SOURCE: UNHCR, 31 AUG 2019 Number of 26,000\* 74,000\*\* 56,500\* Refugees \* Malian refugees and \*\* Malian returnee Food Insecure 688,000 People 1,200,000 (CH Phases 3-5) SOURCE: CADRE HARMONISE, JUN 2019 People 1.2 1.3 Prioritized by WFP SOURCE: Planification figures (WFP COUNTRY STRATEGIC PLANS) WFP LEVEL 3 EMERGENCY

Stressed (Phase2) Famine (Phase5)

Minimal (Phase1) Emergency (Phase 4)

Sub Office

Warehouse ---- UNH