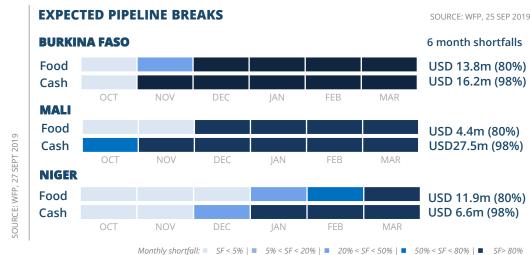

#### **FOOD REQUIREMENTS** 48k MT in total (Crisis Response Component only) **BURKINA FASO** 23.205 2,640 NIGER **CASH REQUIREMENTS USD 44m in total (Crisis Response Component only) BURKINA FASO** 16.6 MALI 20.3 NIGER ■ BURKINA FASO ■ MALI ■ NIGER **KEY FIGURES** Total Population 20m 22m (in millions) Number of 289,000 171,000 187,000 Displaced SOURCE: UNHCR, 31 AUG 2019 Number of 26,000\* 74,000\*\* 56,500\* Refugees \* Malian refugees and \*\* Malian returnee Food Insecure 688,000 People 1,200,000 (CH Phases 3-5) SOURCE: CADRE HARMONISE, JUN 2019 People 1.2 1.3 Prioritized by WFP SOURCE: Planification figures (WFP COUNTRY STRATEGIC PLANS) WFP LEVEL 3 EMERGENCY