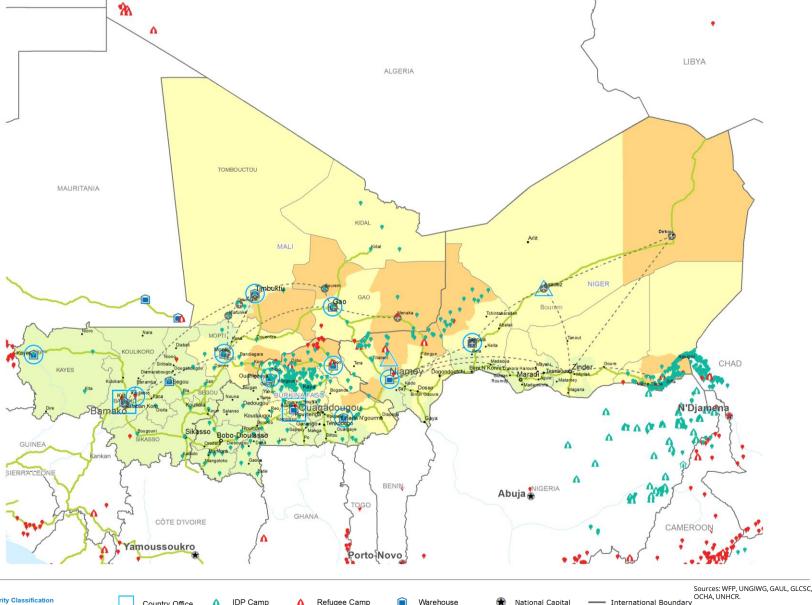

Stressed (Phase2) Famine (Phase5)

Minimal (Phase1) Emergency (Phase 4)

Sub Office

Warehouse ---- UNHAS Route

UNHAS Connection

National Capital Major Town Intermediate Town

Small town

Region Boundary

The designations employed and the

presentation of material in the map(s) do not imply the expression of any opinion on the part of WFP concerning the legal or constitutional status of any country, territory, city or sea, or concerning the delimitation of its frontiers or boundaries. © World Food Programme 2019.