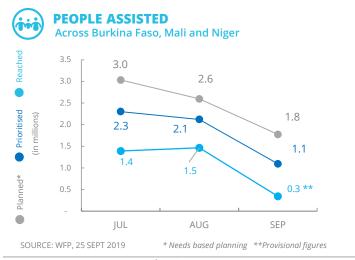

#### **FOOD REQUIREMENTS** 48k MT in total (Crisis Response Component only) **BURKINA FASO** 23.205 2,640 NIGER **CASH REQUIREMENTS USD 44m in total (Crisis Response Component only) BURKINA FASO** 16.6 MALI 20.3 NIGER ■ BURKINA FASO ■ MALI ■ NIGER **KEY FIGURES** Total Population 20m 22m (in millions) Number of 289,000 171,000 187,000 Displaced SOURCE: UNHCR, 31 AUG 2019 Number of 26,000\* 74,000\*\* 56,500\* Refugees \* Malian refugees and \*\* Malian returnee Food Insecure 688,000 People 1,200,000 (CH Phases 3-5) SOURCE: CADRE HARMONISE, JUN 2019 People 1.2 1.3 Prioritized by WFP SOURCE: Planification figures (WFP COUNTRY STRATEGIC PLANS) WFP LEVEL 3 EMERGENCY