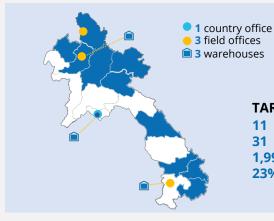

#### **LOCATIONS**

#### **TARGETING**

11 provinces31 districts1,993 villages

23% of all villages in Laos

TOTAL INVESTMENT IN LAOS

\$ 8.7m