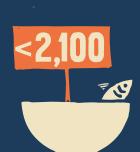

**UNABLE TO MEET 2,100 PER DAY** WITHOUT EXTREME MEASURES; **LIMITED FOOD CHOICE** 

levels are high. Risk of

for action

People face extreme food shortages.

Acute malnutrition and disease