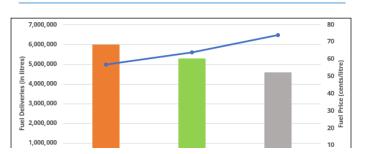

The below graph showcases the variation of fuel deliveries in-line with the increase of international fuel prices