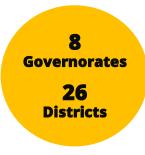

## **WFP Fuel Operation: Health Sector Support**

September 2021 - March 2022

**KEY FIGURES** 

**USD 4.5** 

million

received from LHF

272 Health Facilities served with Fuel

The below tables showcase all the Health Facilities that were served with fuel since the beginning of the operation in September 2021 until its conclusion in March 2022: