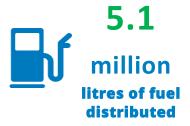

## **WFP Fuel Operation: Health Sector Support**

September 2021 - March 2022

**KEY FIGURES** 

**USD 4.5** 

million

received from LHF

272 Health Facilities served with Fuel

The below tables showcase all the Health Facilities that were served with fuel since the beginning of the operation in September 2021 until its conclusion in March 2022: